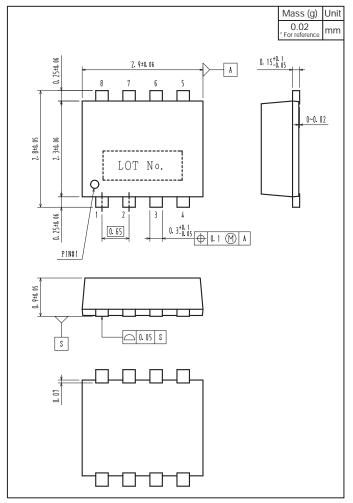

#### Package Dimensions

unit : mm (typ) 7011A-003

# Outline Drawing ECH8655R-TL-H