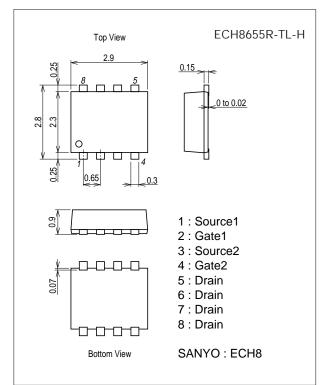

#### Package Dimensions

unit : mm (typ) 7011A-003

#### **Product & Package Information**

- Package : ECH8
- JEITA, JEDEC
- Minimum Packing Quantity : 3,000 pcs./reel

: -

#### **Electrical Connection**

SANYO Semiconductor Co., Ltd. http://semicon.sanyo.com/en/network