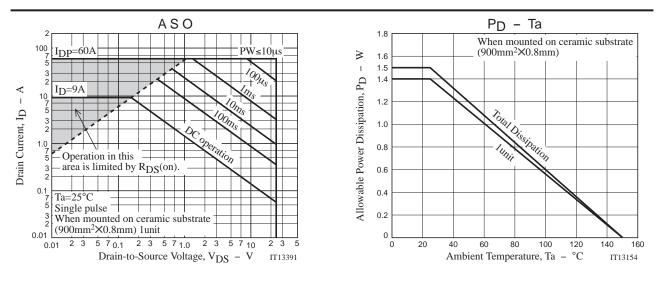

#### Absolute Maximum Ratings at Ta=25°C

| Parameter                   | Symbol | Conditions                                                          | Ratings     | Unit |
|-----------------------------|--------|---------------------------------------------------------------------|-------------|------|
| Drain-to-Source Voltage     | VDSS   |                                                                     | 24          | V    |
| Gate-to-Source Voltage      | VGSS   |                                                                     | ±12         | V    |
| Drain Current (DC)          | ID     |                                                                     | 9           | А    |
| Drain Current (Pulse)       | IDP    | PW≤10µs, duty cycle≤1%                                              | 60          | А    |
| Allowable Power Dissipation | PD     | When mounted on ceramic substrate (900mm <sup>2</sup> ×0.8mm) 1unit | 1.4         | W    |
| Total Dissipation           | PT     | When mounted on ceramic substrate (900mm <sup>2</sup> ×0.8mm)       | 1.5         | W    |
| Channel Temperature         | Tch    |                                                                     | 150         | °C   |
| Storage Temperature         | Tstg   |                                                                     | -55 to +150 | °C   |