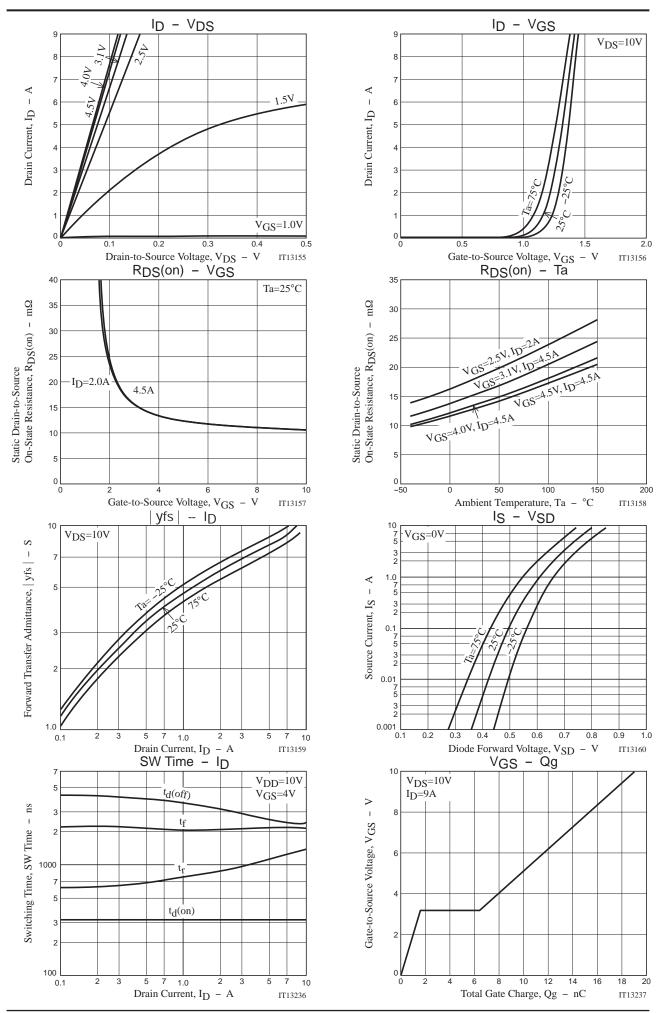

# Electrical Characteristics at Ta=25°C

| Denemation                                 | Currels al                             |                                                                | Ratings |      |      |      |  |
|--------------------------------------------|----------------------------------------|----------------------------------------------------------------|---------|------|------|------|--|
| Parameter                                  | Symbol                                 | Conditions                                                     | min     | typ  | max  | Unit |  |
| Drain-to-Source Breakdown Voltage          | V(BR)DSS                               | ID=1mA, VGS=0V                                                 | 24      |      |      | V    |  |
| Zero-Gate Voltage Drain Current            | IDSS                                   | V <sub>DS</sub> =20V, V <sub>GS</sub> =0V                      |         |      | 1    | μΑ   |  |
| Gate-to-Source Leakage Current             | IGSS                                   | V <sub>GS</sub> =±8V, V <sub>DS</sub> =0V                      |         |      | ±10  | μΑ   |  |
| Cutoff Voltage                             | V <sub>GS</sub> (off)                  | V <sub>DS</sub> =10V, I <sub>D</sub> =1mA                      | 0.5     |      | 1.3  | V    |  |
| Forward Transfer Admittance                | ward Transfer Admittance   yfs   VDS=1 |                                                                | 4.8     | 8    |      | S    |  |
|                                            | R <sub>DS</sub> (on)1                  | ID=4.5A, VGS=4.5V                                              | 9       | 13   | 17   | mΩ   |  |
| Statio Drain to Source On State Decistones | R <sub>DS</sub> (on)2                  | ID=4.5A, VGS=4.0V                                              | 9       | 13.5 | 18   | mΩ   |  |
| Static Drain-to-Source On-State Resistance | R <sub>DS</sub> (on)3                  | ID=4.5A, VGS=3.1V                                              | 9.2     | 15   | 21   | mΩ   |  |
|                                            | RDS(on)4                               | ID=2A, VGS=2.5V                                                | 10.5    | 18   | 25.5 | mΩ   |  |
| Turn-ON Delay Time                         | t <sub>d</sub> (on)                    |                                                                |         | 320  |      | ns   |  |
| Rise Time                                  | tr                                     |                                                                |         | 1100 |      | ns   |  |
| Turn-OFF Delay Time                        | t <sub>d</sub> (off)                   | See specified Test Circuit.                                    |         | 2400 |      | ns   |  |
| Fall Time                                  | tf                                     |                                                                |         | 2100 |      | ns   |  |
| Total Gate Charge                          | Qg                                     |                                                                |         | 16.8 |      | nC   |  |
| Gate-to-Source Charge                      | Qgs                                    | V <sub>DS</sub> =10V, V <sub>GS</sub> =10V, I <sub>D</sub> =9A |         | 1.6  |      | nC   |  |
| Gate-to-Drain "Miller" Charge              | Qgd                                    | 1                                                              |         | 4.8  |      | nC   |  |
| Diode Forward Voltage                      | V <sub>SD</sub>                        | IS=9A, VGS=0V                                                  |         | 0.8  | 1.2  | V    |  |