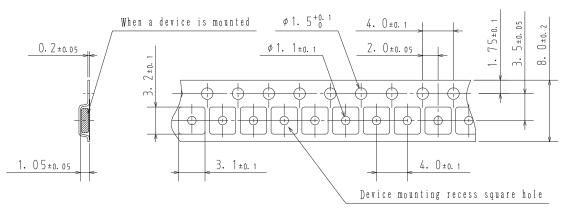

| Packing met  | Type<br>LOT<br>Quan<br>Orig | No.<br>tity<br>in                            | -> (P.<br>-> (P.<br>-> (Q.<br>-> | (u:<br>TYPE 0000C<br>IIIIIIIIIIIIIIIIIIIIIIIIIIIIIIIII | nner box label Outer box label   nit:mm) Tis a label at the time of factory shipments.   The form of a label may change in physical distribution process. 108   000000 TYPE CODE   000000 ************************************ |

2. Taping configuration

2-1. Carrier tape size (unit:mm)





Those with pin 1 index on the feed hole side ·····TL

# Outline Drawing ECH8655R-TL-H



# Land Pattern Example



Note on usage : Since the ECH8655R is a MOSFET product, please avoid using this device in the vicinity of highly charged objects.

- Any and all SANYO Semiconductor Co.,Ltd. products described or contained herein are, with regard to "standard application", intended for the use as general electronics equipment. The products mentioned herein shall not be intended for use for any "special application" (medical equipment whose purpose is to sustain life, aerospace instrument, nuclear control device, burning appliances, transportation machine, traffic signal system, safety equipment etc.) that shall require extremely high level of reliability and can directly threaten human liv