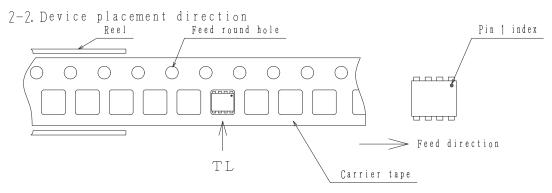

2. Taping configuration

2-1. Carrier tape size (unit:mm)

Those with pin 1 index on the feed hole side ·····TL